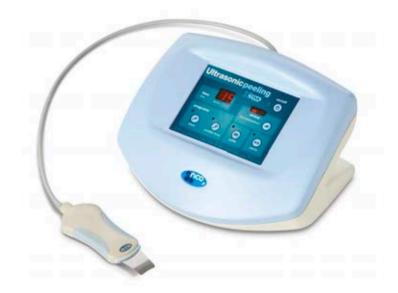

#### PEELING ULTRASONIC XTRA I

Ultrasonic micro vibration equipment for cleansing, skin regeneration, anti-marks and anti-wrinkle treatments

#### **Technical Characteristics**

Power: 230-110 V / 50-60 Hz.

Consumption: 50 W

Weight: 5 Kg

Dimensions: 16.1 x 30.5 x 25 cm

Peeling Ultrasonic Xtra