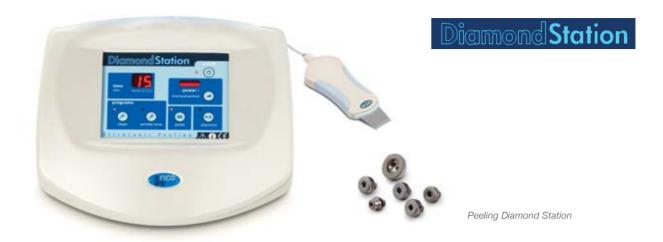

#### PEELING DIAMOND STATION

Equipment with diamond tips for dermabrasion + ultrasonic peeling with ultrasonic micro vibrations for cleansing, skin regeneration, anti-marks and anti-wrinkle. Treatments contain 1 spatula for facial and body treatments + 6 rounded Diamond tips.