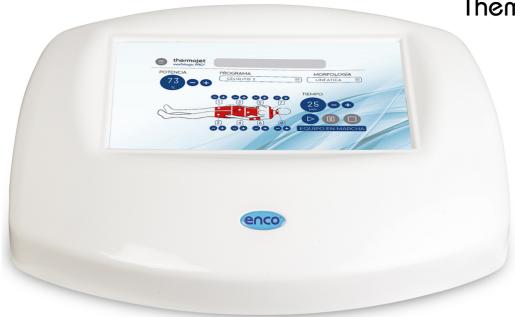

# Thermojet Morfologic Pro+

The equipment has 10 specific programs for each treatment, with exclusive and patented software that takes into account the morphology of each client and sets the parameters of the equipment to perform the treatment in a completely tailored way for each morphology type.

Thermojet Morfologic® Pro+ uses infrared radiation emitted at a frequency of 8,000 Angstroms, capa-ble of penetrating between 4 and 6 centimetres in the tissue. The radiation is transmitted through anti-allergic and sterilisable silicone bands of 3mm thickness, and are flexible and have great anatomi-cal coverage. The intermittent LEDs indicate the emitted energy that can be regulated by zones.

#### **Technical Characteristics**

50 Treatments: 10 programs & 4 morphologies Power Input: 110-230 V / 50-60 Hz

Consumption: 380 W Weight: 6'6 Kg

Dimensions: 14 x 48 x 35 cm 10" Colour Touch Screen Intuitive Software

**Optional Characteristics** 

**Custom RFID Cards** Internet, Technical Service, Statistics, etc.

Remote Control

Bluetooth (smart-watch)