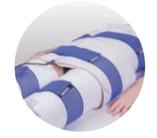

Thermojet Morfologic® Pro+ uses infrared radiation emitted at a frequency of 8,000 Angstroms, capa-ble of penetrating between 4 and 6 centimetres in the tissue. The radiation is transmitted through anti-allergic and sterilisable silicone bands of 3mm thickness, and are flexible and have great anatomi-cal coverage. The intermittent LEDs indicate the emitted energy that can be regulated by zones.

## Themojet PRO

Thermojet Morphologic Pro+ Bands