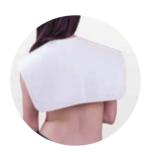

Thermojet Morfologic® Pro+ uses infrared radiation emitted at a frequency of 8,000 Angstroms, capa-ble of penetrating between 4 and 6 centimetres in the tissue. The radiation is transmitted through anti-allergic and sterilisable silicone bands of 3mm thickness, and are flexible and have great anatomi-cal coverage. The intermittent LEDs indicate the emitted energy that can be regulated by zones.

## Themojet PRO

Thermojet Morphologic Pro+ Bands