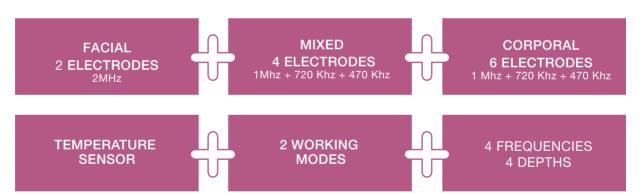

In addition, it includes 4 different Radio Frequency frequencies for different depths and results. Equipped with 2 working modes: Automatic and Manual.

Educational and intuitive user interface, with movements.

## **Technical Characteristics**

Power: 100 Watts / Equivalent to 200 Watts capacitive Frequency: 2MHz + 1 MHz + 720 Khz + 470 Khz Control: 10" Colour touch screen Input Voltage: 100-240 V, 50-60 Hz **Refrigeration:** Air Operating Temp.: 10 °C – 40 °C Dimensions: 30 x 26 x 17 cm Weight: 2.5 Kg Intuitive Software