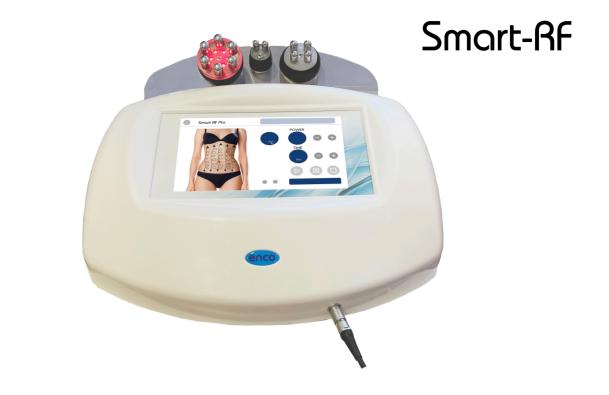

# Smart-RF PRO

Bipolar resistive (direct) radiofrequency equipment with collagen light. Smart-RF Pro is a state-of-the-art interactive equipment capable of controlling the appropriate temperature according to the area to be worked on and applying the necessary energy to maintain the area in optimal working order.

# **TECHNOLOGY**

Easy to use, thanks to its 3 multipolar applicators of different sizes and with independent connection sensors.

## **Technical Characteristics**

Power: 100 Watts / Equivalent to 200 Watts capacitive Frequency: 2MHz + 1 MHz + 720 Khz + 470 Khz Control: 10" Colour touch screen Input Voltage: 100-240 V, 50-60 Hz **Refrigeration:** Air Operating Temp.: 10 °C – 40 °C Dimensions: 30 x 26 x 17 cm Weight: 2.5 Kg Intuitive Software