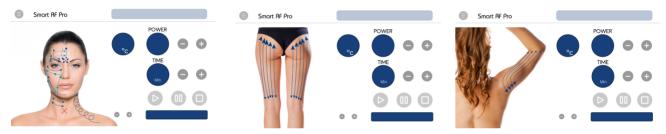

ogic technology. It treats the customer based on all determining body parameters for a treatment that is customised to the unique characteristics of the individual.

## TREATMENTS

- Eye contour
  - Face lift
- Scars
- Abdomen firming
- Lip contour
- Flaccidity

Neck firming

Reducer



- **Pain Treatments**
- Forehead and
  - Glabellar Lines

# **TECHNOLOGY**

Easy to use, thanks to its 3 multipolar applicators of different sizes and with independent connection sensors.



## **Technical Characteristics**

Power: 100 Watts / Equivalent to 200 Watts capacitive Frequency: 2MHz + 1 MHz + 720 Khz + 470 Khz Control: 10" Colour touch screen Input Voltage: 100-240 V, 50-60 Hz **Refrigeration:** Air Operating Temp.: 10 °C – 40 °C Dimensions: 30 x 26 x 17 cm Weight: 2.5 Kg Intuitive Software







Smart-RF Screen

## COSMETICS NEW FORMULA



### **CELUGEL 500ML**

Anti-cellulite thermoconductive active gel formulated with biorrubin liposome in high concentration. Cod. A9053



#### REDUGEL 500ML Reducing and anti-obesity active gel. Formulated with caffeine and ivy extracts. Cod. A9058R



## FIRMGEL 500ML

Product for flaccidity treatments. Formulated with horsetail and ginkgo biloba. Cod. A9058F



# REGENERATING MIXTURE 50ML.

Refreshing concentrated solution for the regeneration of all skin types. Cod. A-8907-50