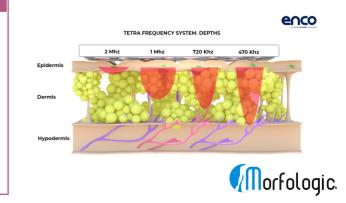

In addition, it includes 4 different Radio Frequency frequencies for different depths and results. Equipped with 2 working modes: Automatic and Manual.

Educational and intuitive user interface, with movements.

## **Technical Characteristics**

Power: 100 Watts / Equivalent to 200 Watts capacitive Frequency: 2MHz + 1 MHz + 720 Khz + 470 Khz Control: 10" Colour touch screen Input Voltage: 100-240 V, 50-60 Hz **Refrigeration:** Air Operating Temp.: 10 °C – 40 °C Dimensions: 30 x 26 x 17 cm Weight: 2.5 Kg Intuitive Software