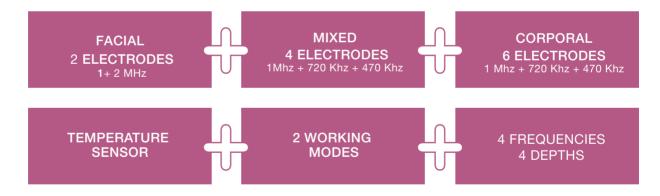

In addition, it includes 4 different Radio Frequency frequencies for different depths and results. Equipped with 2 working modes: Automatic and Manual.

Educational and intuitive user interface, with movements.

#### **Technical Characteristics**

Power: 100 Watts / Equivalent to 200 Watts capacitive

Frequency: 2MHz + 1 MHz + 720 Khz + 470 Khz

Control: 10" Colour touch screen Input

Voltage: 100-240 V, 50-60 Hz

Refrigeration: Air