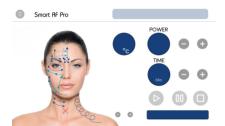

In addition, it includes 4 different Radio Frequency frequencies for different depths and results. Equipped with 2 working modes: Automatic and Manual.

Educational and intuitive user interface, with movements.

Operating Temp.:  $10 \, ^{\circ}\text{C} - 40 \, ^{\circ}\text{C}$ Dimensions:  $48 \times 37 \times 15 \, \text{cm}$ 

Weight: 4 Kg Intuitive Software

Smart-RF Screen