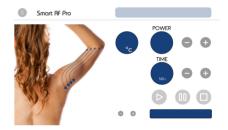

Operating Temp.:  $10 \, ^{\circ}\text{C} - 40 \, ^{\circ}\text{C}$ Dimensions:  $48 \times 37 \times 15 \, \text{cm}$ 

Weight: 4 Kg Intuitive Software

Smart-RF Screen