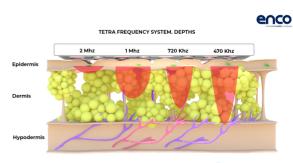

In addition, it includes 4 different Radio Frequency frequencies for different depths and results. Equipped with 2 working modes: Automatic and Manual.

Educational and intuitive user interface, with movements.

#### **Technical Characteristics**

Power: 100 Watts / Equivalent to 200 Watts capacitive

Frequency: 2MHz + 1 MHz + 720 Khz + 470 Khz

Control: 10" Colour touch screen Input

Voltage: 100-240 V, 50-60 Hz

Refrigeration: Air