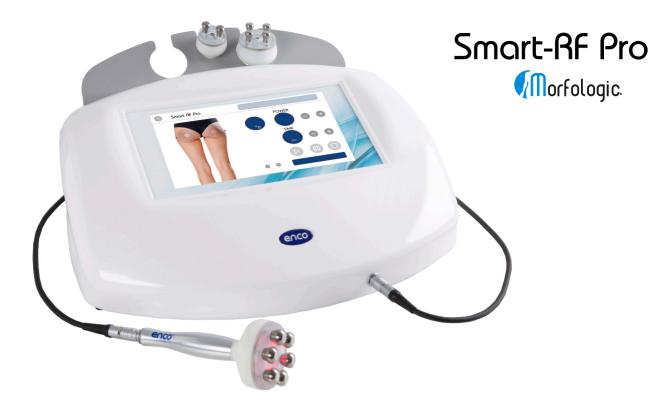

# **Smart-RF PRO**

Bipolar resistive (direct) radiofrequency equipment with collagen light. Smart-RF Pro is a state-of-the-art interactive equipment capable of controlling the appropriate temperature according to the area to be worked on and applying the necessary energy to maintain the area in optimal working order.

### **TECHNOLOGY**

Easy to use, thanks to its 3 multipolar applicators of different sizes and with independent connection sensors.

Operating Temp.:  $10 \, ^{\circ}\text{C} - 40 \, ^{\circ}\text{C}$ Dimensions:  $48 \times 37 \times 15 \, \text{cm}$ 

Weight: 4 Kg Intuitive Software

Smart-RF Screen