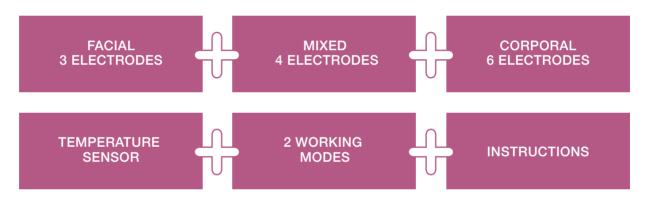

### **TREATMENTS**

- ✓ Under eye bags
- ✓ Crow's Feet

✓ Cellulite

- ✓ Facial Lifting
- ✓ Abdominal Reaffirmation
- Treatments for aches

### **TECHNOLOGY**

Easy to use, thanks to its 3 multipolar applicators of different sizes and with independent connection sensors.