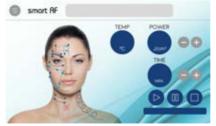

### **TREATMENTS**

- ✓ Under eye bags
- ✓ Crow's Feet

✓ Cellulite

- ✓ Facial Lifting
- ✓ Abdominal Reaffirmation
- Treatments for aches

# Smart-RF

Smart-RF Screen