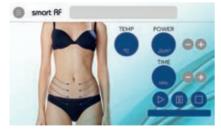

### **TREATMENTS**

- ✓ Under eye bags
- ✓ Crow's Feet

✓ Cellulite

- ✓ Facial Lifting
- ✓ Abdominal Reaffirmation
- Treatments for aches

# Smart-RF

Smart-RF Screen