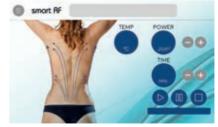

working modes: Automatic and Manual, with the options of customised RFiD cards for treatment packages among other applications. Smart-RF has a very intuitive and didactic

### **TREATMENTS**

- ✓ Under eye bags
- ✓ Crow's Feet

✓ Cellulite

- ✓ Facial Lifting
- ✓ Abdominal Reaffirmation
- Treatments for aches

### **TECHNOLOGY**

Easy to use, thanks to its 3 multipolar applicators of different sizes and with independent connection sensors.



#### **Technical Characteristics** Power: 70 Watts

Frequency: 1 MHz

Control: 7" Colour touch screen Input Voltage: 100-240 V, 50-60 Hz

Refrigeration: Air

Operating Temp.: 10 °C – 40 °C Dimensions: 30 x 26 x 17 cm

Weight: 2.5 Kg Intuitive Software

#### **Optional Characteristics**

Custom RFiD Cards

Internet

Remote Control



# Smart-RF









Smart-RF Screen